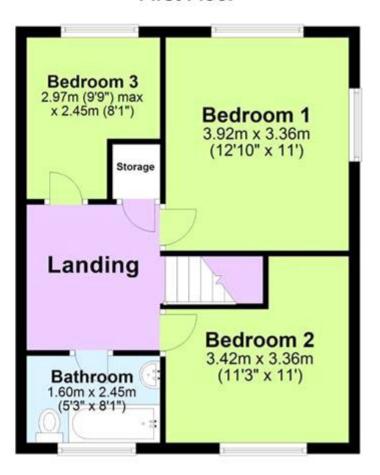

### First Floor

|                                             | Current | Potential |
|---------------------------------------------|---------|-----------|
| Very energy efficient - lower running costs |         |           |
| (92-100) <b>A</b>                           |         |           |
| (81-91) B                                   |         |           |
| (69-80)                                     |         | 77        |
| (55-68)                                     | 56      |           |
| (39-54)                                     | 30      |           |
| (21-38)                                     |         |           |

## **Description**

\*\* NO CHAIN \*\* This three bedroom semi-detached house is ideally located in the heart of the city of Canterbury. Situated on a quiet residential road where you can get residents parking permits and also easily walk into the city and surrounding shops, bars and restaurants. As soon as you enter this property, you can see it's full of sunlight, the living room is at the front with a fireplace and dual aspect double glazed windows, the large modern kitchen is at the rear of the property overlooking the garden and it's a fantastic size, plenty of fitted units and space and plumbing for appliances, there is also an additional reception room on the ground floor which is also spacious. Upstairs there are three double bedrooms and a family bathroom. The garden to the rear is a good size and there is side access. Viewing Highly Recommended.