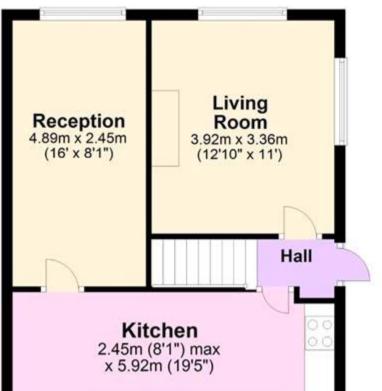

# **Ground Floor**

## **Description**

\*\* NO CHAIN \*\* This three bedroom semi-detached house is ideally located in the heart of the city of Canterbury. Situated on a quiet residential road where you can get residents parking permits and also easily walk into the city and surrounding shops, bars and restaurants. As soon as you enter this property, you can see it's full of sunlight, the living room is at the front with a fireplace and dual aspect double glazed windows, the large modern kitchen is at the rear of the property overlooking the garden and it's a fantastic size, plenty of fitted units and space and plumbing for appliances, there is also an additional reception room on the ground floor which is also spacious. Upstairs there are three double bedrooms and a family bathroom. The garden to the rear is a good size and there is side access. Viewing Highly Recommended.